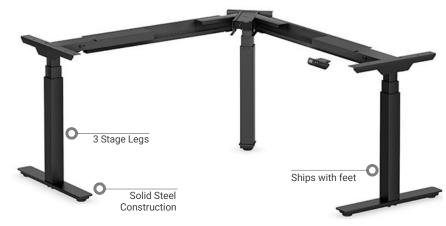

## PLTECAB6078E3S3MLWF 3 Stage + Dual Motor

Modern, ergonomic corner table base. Rocky Mountain Furniture Group's electric height adjustable desks are an ideal choice for any environment. Perfect for multi-user applications or single unit offices. Remote control height adjustment helps reduce muscle strain and body fatigue; ultimately promoting a healthier and more productive work environment.

## Features & Materials

- Memory Handset
- Lowest height (no top): 25"
- Highest height (no top): 50.5"
- Weight capacity: 264.55 lbs.
- Electric height adjustment controls
- Width range of table top: 60"-78"
- Tube size: 3"/2.5/2" square tube
- Tube material (outer/inner): steel
- Includes adjustable glides Features anti-collision protection
- Programable remote included

## Dimensions

Use with tops sizes 60" - 78" wide Use with 24" or 30" deep tops

Packaging for base unit: 1 Carton: (with 1 item per/carton) Overall: 54" long x 8" high x 12" wide Weight: 100 lbs.

Digital Memory Handset