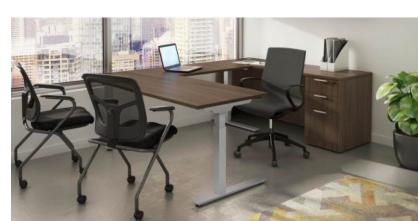

PLTECAB6078E3S3MLWF -BLACK PLTECAB6078E3S3MLWF -SILVER

Shown above with modern walnut finish PLT tops, credenza and storage. *Sold separately.*