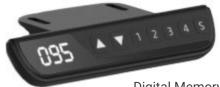

## Features & Materials

- Memory Handset
- Lowest height (no top): 25"
- Highest height (no top): 50.5"
- Weight capacity: 264.55 lbs.
- Electric height adjustment controls
- Width range of table top: 60"-78"
- Tube size: 3"/2.5/2" square tube
- Tube material (outer/inner): steel
- Includes adjustable glides Features anti-collision protection
- Programable remote included

## Dimensions

Use with tops sizes 60" - 78" wide Use with 24" or 30" deep tops

Packaging for base unit: 1 Carton: (with 1 item per/carton) Overall: 54" long x 8" high x 12" wide Weight: 100 lbs.

Digital Memory Handset